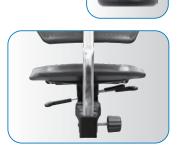

### **Technical facts**

Black-painted Steel seat mechanism for manual, step-less adjustments of back rest height, back rest tilt with permanent contact, seat angle and reclining/lockable tilt action via levers. Seat height adjustment by means of a safety gas cylinder lift.