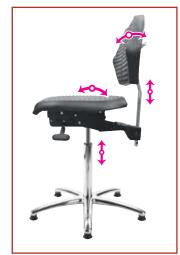

### **Technical facts**

Black-painted Steel seat mechanism for manual, step-less adjustments of back rest height, back rest tilt with permanent contact, seat angle and reclining/lockable tilt action via levers. Seat height adjustment by means of a safety gas cylinder lift.

Seat Soft polyurethane, bubble surface Base 5-star base in black plastic Gas cylinder Black, seat height 19 - 26 in Castors Black Seat width 17.5 in Max. users weight 260 lbs 5.5 ft<sup>3</sup> Packing 31 lbs Weight