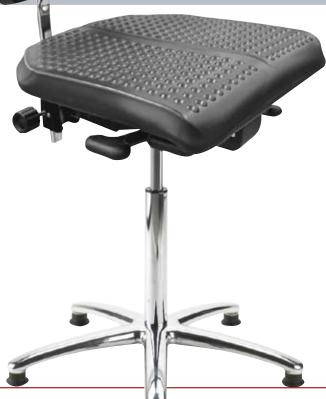

# Comfort

- A high-end working chair with a variety of working situations.
- Simple manual operation of adjustment possibilities.
- Bubble-seat produced in soft polyurethane which increases the blood circulation.
- 5 year warranty.

### **Technical facts**

Black-painted Steel seat mechanism for manual, step-less adjustments of back rest height, back rest tilt with permanent contact, seat angle and reclining/lockable tilt action via levers. Seat height adjustment by means of a safety gas cylinder lift.

Seat Soft polyurethane, bubble surface Base 5-star base in black plastic Gas cylinder Black, seat height 19 - 26 in Castors Black Seat width 17.5 in Max. users weight 260 lbs 5.5 ft<sup>3</sup> Packing 31 lbs Weight