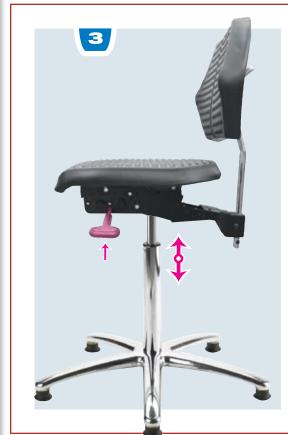

### **Technical facts**

Black-painted Steel seat mechanism for manual, step-less adjustments of back rest height, back rest tilt with permanent contact, seat angle and reclining/lockable tilt action via levers. Seat height adjustment by means of a safety gas cylinder lift.

Seat Soft polyurethane, bubble surface Base 5-star base in black plastic Gas cylinder Black, seat height 19 - 26 in Castors Black Seat width 17.5 in Max. users weight 260 lbs 5.5 ft<sup>3</sup> Packing 31 lbs Weight