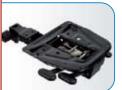

### **Technical facts**

Black-painted Steel seat mechanism for manual, step-less adjustments of back rest height, back rest tilt with permanent contact, seat angle and reclining/lockable tilt action via levers. Seat height adjustment by means of a safety gas cylinder lift.