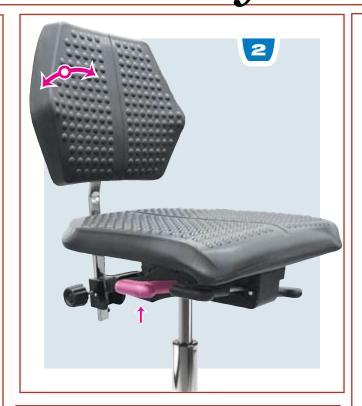

### **Technical facts**

Black-painted Steel seat mechanism for manual, step-less adjustments of back rest height, back rest tilt with permanent contact, seat angle and reclining/lockable tilt action via levers. Seat height adjustment by means of a safety gas cylinder lift.

Seat Soft polyurethane, bubble surface Base 5-star base in black plastic Gas cylinder Black, seat height 19 - 26 in Castors Black Seat width 17.5 in Max. users weight 260 lbs 5.5 ft<sup>3</sup> Packing 31 lbs Weight