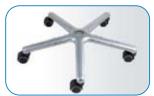

Seat Soft polyurethane, bubble surface Base 5-star base in black plastic Gas cylinder Black, seat height 19 - 26 in Castors Black Seat width 17.5 in Max. users weight 260 lbs 5.5 ft<sup>3</sup> Packing 31 lbs Weight

Black Plastic Bases in Europe only. Chrome Aluminum Bases in North and South America.