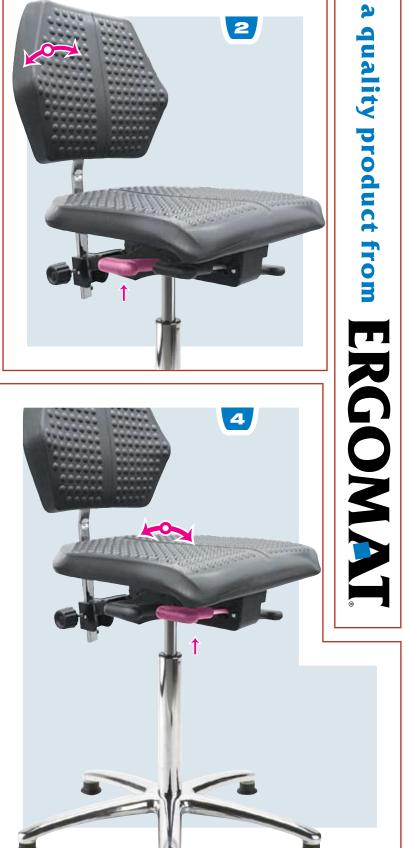

### **Technical facts**

Black-painted Steel seat mechanism for manual, step-less adjustments of back rest height, back rest tilt with permanent contact, seat angle and reclining/lockable tilt action via levers. Seat height adjustment by means of a safety gas cylinder lift.

Seat Soft polyurethane, bubble surface Base 5-star base in black plastic Gas cylinder Black, seat height 19 - 26 in Castors Black Seat width 17.5 in Max. users weight 260 lbs 5.5 ft<sup>3</sup> Packing 31 lbs Weight