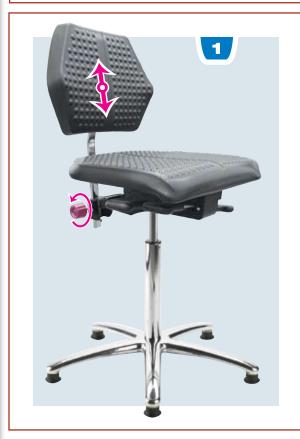

### **Technical facts**

Black-painted Steel seat mechanism for manual, step-less adjustments of back rest height, back rest tilt with permanent contact, seat angle and reclining/lockable tilt action via levers. Seat height adjustment by means of a safety gas cylinder lift.

Seat Soft polyurethane, bubble surface Base 5-star base in black plastic Gas cylinder Black, seat height 19 - 26 in Castors Black Seat width 17.5 in Max. users weight 260 lbs 5.5 ft<sup>3</sup> Packing 31 lbs Weight