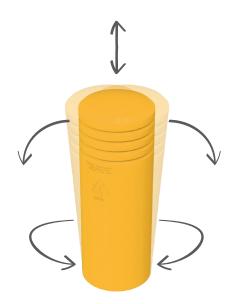

Rotating HDPE Shell Exclusive design rocks, rolls and lifts when hit

Flexible Core Absorbs direct impacts, preventing damage to your facility

**Zero Maintenance** Install it once, get peace of mind for years