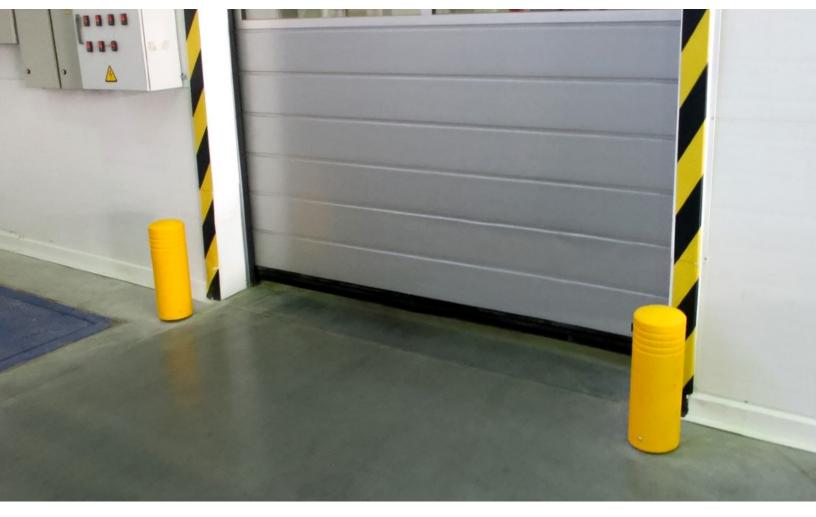

## Sometimes the best defense is rolling with it.

Distributing impact energy with rock and spin capabilities, the Deflector Post protects against glancing blows—perfect for high-traffic corners. Engineered to install fast and require no maintenance, it keeps your business rolling right along.

## **Deflector Post**

17AJ601-307

Materials: HDPE shell, iron core, rubber damper, anchor kit

Guides your equipment around high traffic corners to avoid damage.