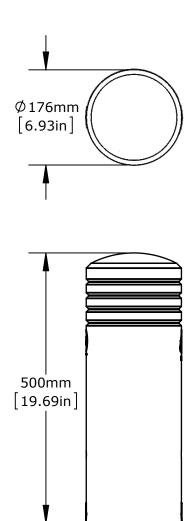

## **Deflector Post**

17AJ601-307

Materials: HDPE shell, iron core, rubber damper, anchor kit

Guides your equipment around high traffic corners to avoid damage.