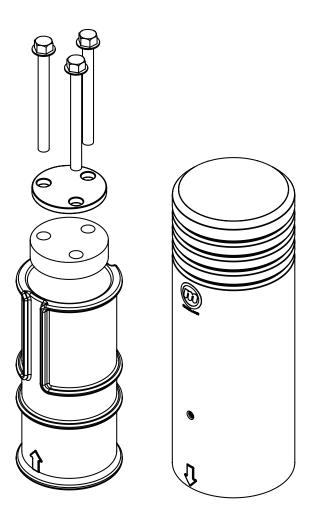

Rotating HDPE Shell Exclusive design rocks, rolls and lifts when hit

Flexible Core Absorbs direct impacts, preventing damage to your facility

**Zero Maintenance** Install it once, get peace of mind for years

## **Deflector Post**

17AJ601-307

Materials: HDPE shell, iron core, rubber damper, anchor kit

Guides your equipment around high traffic corners to avoid damage.